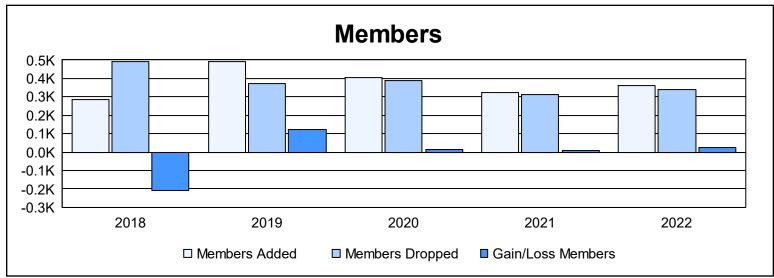

District 108 YB As of June 2022 Cumulative

| Year      | New<br>Clubs | Dropped<br>Clubs | Gain/<br>Loss<br>Clubs | New<br>Members | Charter<br>Members | Reinstate<br>Members | Transfer<br>Members | Total<br>Member<br>Added | Total<br>Members<br>Dropped | Gain/<br>Loss<br>Members |
|-----------|--------------|------------------|------------------------|----------------|--------------------|----------------------|---------------------|--------------------------|-----------------------------|--------------------------|
| 2017-2018 | 3            | 1                | 2                      | 180            | 74                 | 9                    | 22                  | 285                      | 493                         | -208                     |
| 2018-2019 | 5            | 0                | 5                      | 323            | 134                | 11                   | 26                  | 494                      | 370                         | 124                      |
| 2019-2020 | 5            | 0                | 5                      | 252            | 128                | 5                    | 18                  | 403                      | 391                         | 12                       |
| 2020-2021 | 1            | 1                | 0                      | 260            | 44                 | 10                   | 11                  | 325                      | 315                         | 10                       |
| 2021-2022 | 1            | 0                | 1                      | 292            | 37                 | 20                   | 12                  | 361                      | 338                         | 23                       |
| Average   | 3            | 0                | 3                      | 261            | 83                 | 11                   | 18                  | 374                      | 381                         | -8                       |