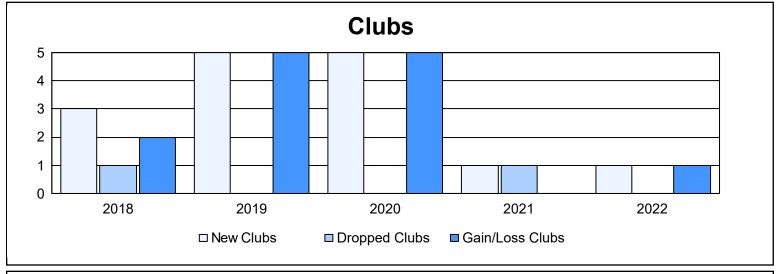

District 108 YB As of June 2022 Cumulative

| Year      | New<br>Clubs | Dropped<br>Clubs | Gain/<br>Loss<br>Clubs | New<br>Members | Charter<br>Members | Reinstate<br>Members | Transfer<br>Members | Total<br>Member<br>Added | Total<br>Members<br>Dropped | Gain/<br>Loss<br>Members |
|-----------|--------------|------------------|------------------------|----------------|--------------------|----------------------|---------------------|--------------------------|-----------------------------|--------------------------|
| 2017-2018 | 3            | 1                | 2                      | 180            | 74                 | 9                    | 22                  | 285                      | 493                         | -208                     |
| 2018-2019 | 5            | 0                | 5                      | 323            | 134                | 11                   | 26                  | 494                      | 370                         | 124                      |
| 2019-2020 | 5            | 0                | 5                      | 252            | 128                | 5                    | 18                  | 403                      | 391                         | 12                       |
| 2020-2021 | 1            | 1                | 0                      | 260            | 44                 | 10                   | 11                  | 325                      | 315                         | 10                       |
| 2021-2022 | 1            | 0                | 1                      | 292            | 37                 | 20                   | 12                  | 361                      | 338                         | 23                       |
| Average   | 3            | 0                | 3                      | 261            | 83                 | 11                   | 18                  | 374                      | 381                         | -8                       |